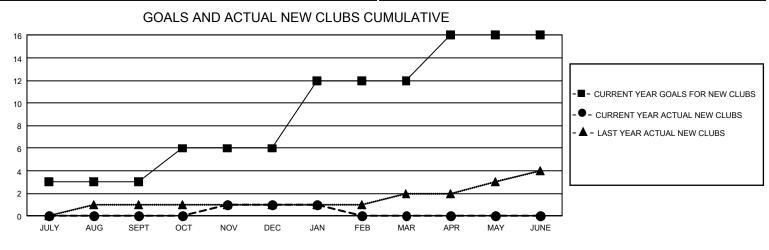

## GAT MONTHLY MEMBERSHIP PROGRESS REPORT

GMT Constitutional Area 1, Group K

REPORT DOES NOT INCLUDE CLUBS IN UNDISTRICTED AREAS.

| Clubs                 |               |           |               | Members               |                          |                         |                                                    |
|-----------------------|---------------|-----------|---------------|-----------------------|--------------------------|-------------------------|----------------------------------------------------|
| RESULTS FOR 2021-2022 |               |           |               | RESULTS FOR 2021-2022 |                          |                         |                                                    |
| QUARTER               | NEW CLUB GOAL | NEW CLUBS | DROPPED CLUBS | QUARTER               | EMBER GROWTH NET<br>GOAL | MEMBER GROWTH<br>ACTUAL | DROPPED MEMBERS<br>ACTUAL (including<br>transfers) |
| JULY/AUG/SEPT         | - 9           | 0         | 4             | JULY/AUG/SEPT         | - 247                    | 303                     | 369                                                |
| OCT/NOV/DEC           | 9             | 1         | 3             | OCT/NOV/DEC           | 244                      | 501                     | 526                                                |
| JAN/FEB/MAR           | 18            | 0         | 0             | JAN/FEB/MAR           | 245                      | 130                     | 149                                                |
| APR/MAY/JUNE          | 12            | 0         | 0             | APR/MAY/JUNE          | 277                      | 0                       | 0                                                  |