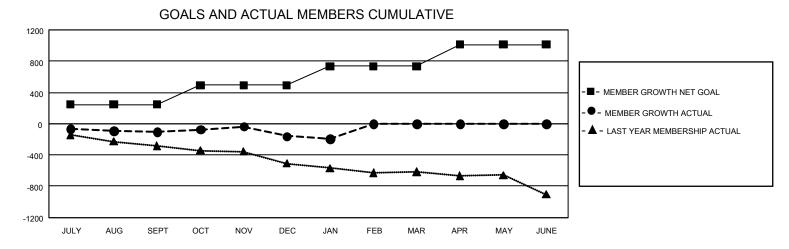

## GAT MONTHLY MEMBERSHIP PROGRESS REPORT

GMT Constitutional Area 1, Group K

REPORT DOES NOT INCLUDE CLUBS IN UNDISTRICTED AREAS.

| Clubs                 |               |           |               | Members               |                          |                         |                                                    |
|-----------------------|---------------|-----------|---------------|-----------------------|--------------------------|-------------------------|----------------------------------------------------|
| RESULTS FOR 2021-2022 |               |           |               | RESULTS FOR 2021-2022 |                          |                         |                                                    |
| QUARTER               | NEW CLUB GOAL | NEW CLUBS | DROPPED CLUBS | QUARTER               | EMBER GROWTH NET<br>GOAL | MEMBER GROWTH<br>ACTUAL | DROPPED MEMBERS<br>ACTUAL (including<br>transfers) |
| JULY/AUG/SEPT         | - 9           | 0         | 4             | JULY/AUG/SEPT         | - 247                    | 303                     | 369                                                |
| OCT/NOV/DEC           | 9             | 1         | 3             | OCT/NOV/DEC           | 244                      | 501                     | 526                                                |
| JAN/FEB/MAR           | 18            | 0         | 0             | JAN/FEB/MAR           | 245                      | 130                     | 149                                                |
| APR/MAY/JUNE          | 12            | 0         | 0             | APR/MAY/JUNE          | 277                      | 0                       | 0                                                  |